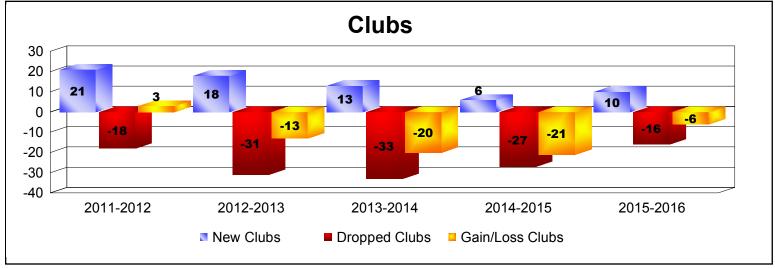

District 324A6 As of June 2016 Cumulative

| Year      | New<br>Clubs | Dropped<br>Clubs | Gain/<br>Loss<br>Clubs | New<br>Members | Charter<br>Members | Reinstate<br>Members | Transfer<br>Members | Total<br>Member<br>Added | Total<br>Members<br>Dropped | Gain/<br>Loss<br>Members |
|-----------|--------------|------------------|------------------------|----------------|--------------------|----------------------|---------------------|--------------------------|-----------------------------|--------------------------|
| 2011-2012 | 21           | -18              | 3                      | 815            | 472                | 145                  | 24                  | 1456                     | -1105                       | 351                      |
| 2012-2013 | 18           | -31              | -13                    | 699            | 383                | 221                  | 30                  | 1333                     | -1775                       | -442                     |
| 2013-2014 | 13           | -33              | -20                    | 767            | 527                | 125                  | 35                  | 1454                     | -1509                       | -55                      |
| 2014-2015 | 6            | -27              | -21                    | 1041           | 169                | 70                   | 25                  | 1305                     | -1010                       | 295                      |
| 2015-2016 | 10           | -16              | -6                     | 852            | 328                | 124                  | 33                  | 1337                     | -1228                       | 109                      |
| Average   | 14           | -25              | -11                    | 835            | 376                | 137                  | 29                  | 1377                     | -1325                       | 52                       |