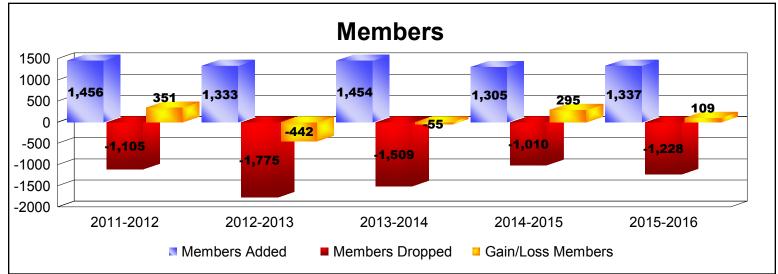

District 324A6 As of June 2016 Cumulative

| Year      | New<br>Clubs | Dropped<br>Clubs | Gain/<br>Loss<br>Clubs | New<br>Members | Charter<br>Members | Reinstate<br>Members | Transfer<br>Members | Total<br>Member<br>Added | Total<br>Members<br>Dropped | Gain/<br>Loss<br>Members |
|-----------|--------------|------------------|------------------------|----------------|--------------------|----------------------|---------------------|--------------------------|-----------------------------|--------------------------|
| 2011-2012 | 21           | -18              | 3                      | 815            | 472                | 145                  | 24                  | 1456                     | -1105                       | 351                      |
| 2012-2013 | 18           | -31              | -13                    | 699            | 383                | 221                  | 30                  | 1333                     | -1775                       | -442                     |
| 2013-2014 | 13           | -33              | -20                    | 767            | 527                | 125                  | 35                  | 1454                     | -1509                       | -55                      |
| 2014-2015 | 6            | -27              | -21                    | 1041           | 169                | 70                   | 25                  | 1305                     | -1010                       | 295                      |
| 2015-2016 | 10           | -16              | -6                     | 852            | 328                | 124                  | 33                  | 1337                     | -1228                       | 109                      |
| Average   | 14           | -25              | -11                    | 835            | 376                | 137                  | 29                  | 1377                     | -1325                       | 52                       |